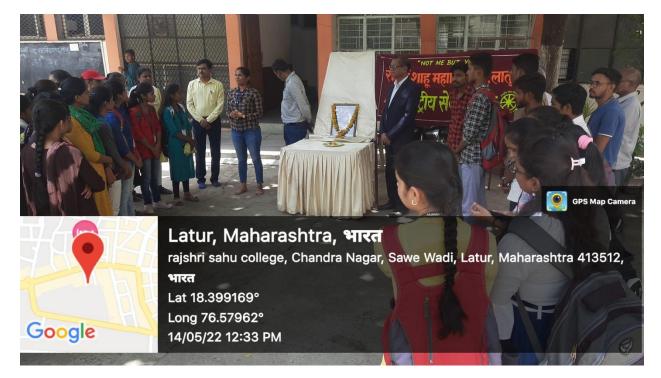

#### C)Photograph of jayanti program.

Vice-Principal Sadashiv Shinde, Dr. Prof. Kalyan Sawant participated in jayanti program.

Students and Non-Teaching staff participated in jayanti program