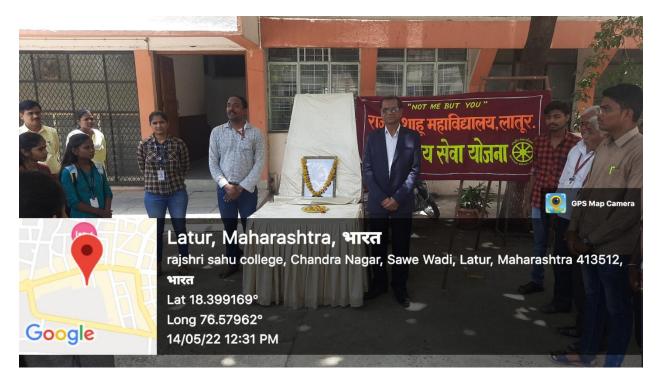

#### C)Photograph of jayanti program.

Vice-Principal Sadashiv Shinde, Dr. Prof. Kalyan Sawant participated in jayanti program.

Students and Non-Teaching staff participated in jayanti program